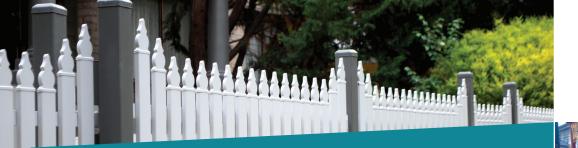

# **Aluminium Pickets**

If you have always wanted that "white picket fence" look but dread the upkeep they require, our square edged Aluminium pickets will help you realise your dreams. Choose from a full range of premium powder coating colours to complete the look and feel of your home. With gates, automation and a full range of accessories, you will have peace of mind that your fence will not only be stylish, it will be functional and low maintenance.

### **ALUMINIUM PICKET DESIGN SPECIFICATIONS**

- Standard heights 900mm, 1200mm, 1500mm and 1800mm.
- "Made to fit" We can manufacture to your unique circumstances so you don't have to 'make do'. Height, spacings, colours, angles, gate options and accessories – it's your choice!
- Square edge aluminium tube is 65mm x 16mm, a 40mm x 40mm mounting rail and a 30mm gap
- between pickets.
- **Plinth -** 150mm x 65mm powder coated C- section plinth for practical and decorative purposes.
- Full range of accessories gates, letter boxes, latches and automation available to complete your project
- Full range of premium powder