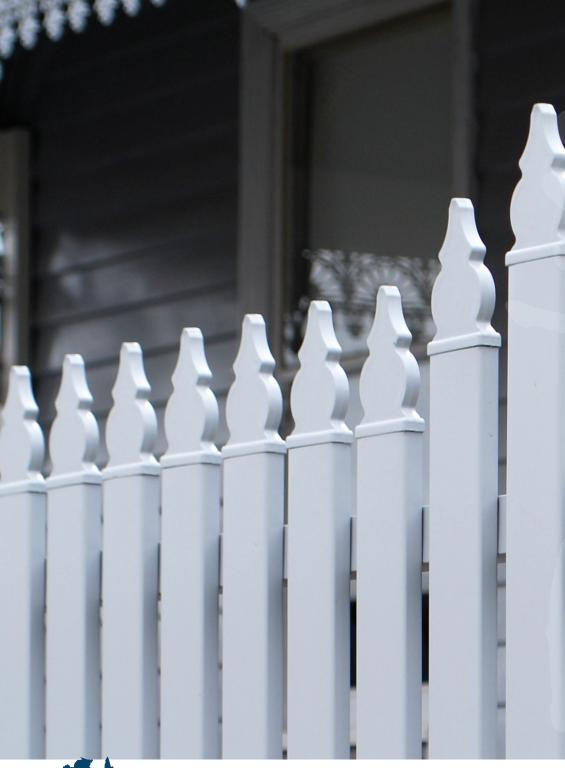

# **Aluminium Pickets**

If you have always wanted that "white picket fence" look but dread the upkeep they require, our square edged Aluminium pickets will help you realise your dreams. Choose from a full range of premium powder coating colours to complete the look and feel of your home. With gates, automation and a full range of accessories, you will have peace of mind that your fence will not only be stylish, it will be functional and low maintenance.

### **ALUMINIUM PICKET DESIGN SPECIFICATIONS**

- Standard heights 900mm, 1200mm, 1500mm and 1800mm.
- "Made to fit" We can manufacture to your unique circumstances so you don't have to 'make do'. Height, spacings, colours, angles, gate options and accessories – it's your choice!
- Square edge aluminium tube is 65mm x 16mm, a 40mm x 40mm mounting rail and a 30mm gap
- between pickets.
- **Plinth -** 150mm x 65mm powder coated C- section plinth for practical and decorative purposes.
- Full range of accessories gates, letter boxes, latches and automation available to complete your project
- Full range of premium powder