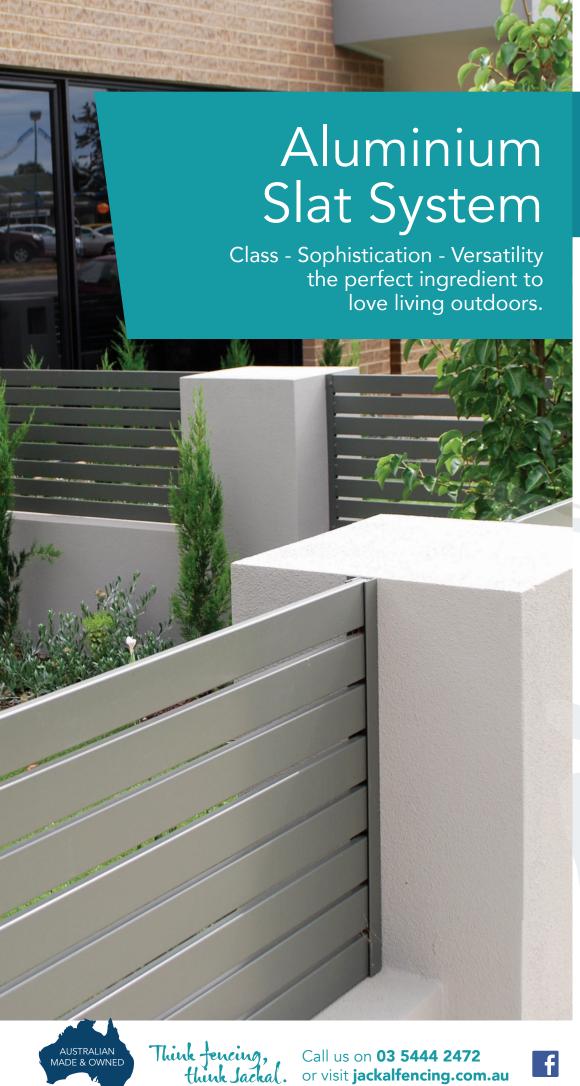

# Aluminium Slat System

Class - Sophistication - Versatile – the perfect ingredient to love living outdoors. Designed for style, security and practicality our stylish slat system gives you the options to create the perfect outdoor space for you to love living outdoors – fencing, gates, patios, hideaways. Freedom for your imagination to create your dreams.

# **SPACING**

10mm spacing Privacy

16mm spacing Air flow

30mm spacing Visibility