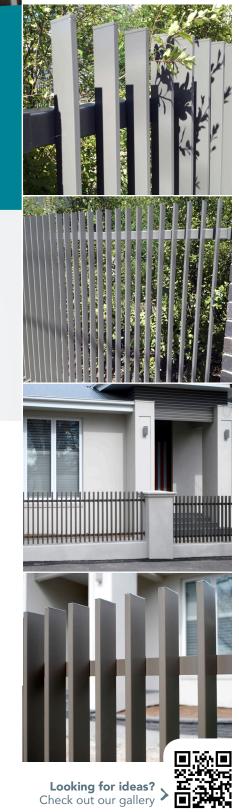

## Dublin

Modern – Edgy – Striking – Create an impressive entry to your modern home with our architecturally inspired Dublin design. Choose from a full range of premium powder coating colours to enhance the appeal of your property. With gates, automation and a full range of accessories, you can create an impressive entry for your home.

Head on over to

jackalfencing.com.au