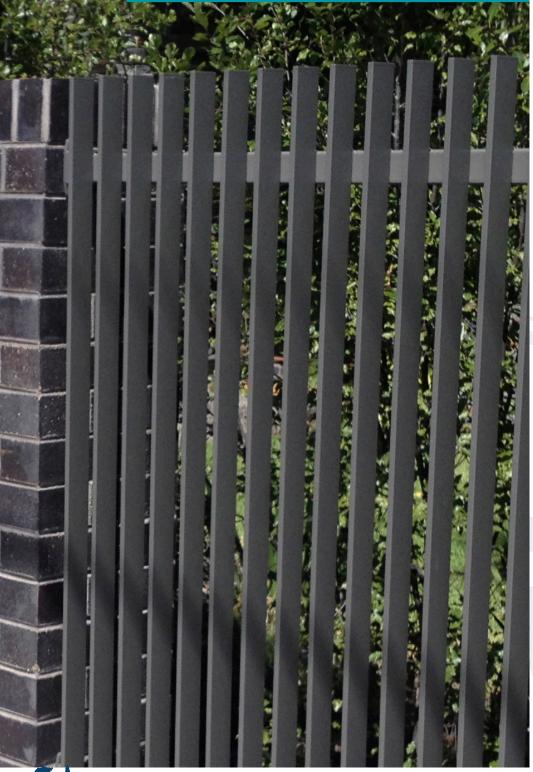

## Dublin

Modern – Edgy – Striking – Create an impressive entry to your modern home with our architecturally inspired Dublin design. Choose from a full range of premium powder coating colours to enhance the appeal of your property. With gates, automation and a full range of accessories, you can create an impressive entry for your home.

### **DUBLIN DESIGN SPECIFICATIONS**

- **Standard heights** 900mm, 1200mm, 1500mm and 1800mm.
- **"Made to fit"** We can manufacture to your unique circumstances so you don't have to 'make do'. Height, spacings, colours, angles, gate options and accessories – it's your choice!
- **Square edge aluminium tube** is 65mm x 16mm, a 40mm x 40mm mounting rail and a 85mm gap between blades.
- **5 stage pre treatment** our unique cromate pre treatment manufacturing process ensures a superior finish for your fence, so it will stand the test of time.
- Full range of accessories gates, letter boxes, latches and automation available to complete your project in style.
- Full range of premium powder coated colours – from traditional to modern colours to suit your home.

#### SPECIFICATIONS

| Standard<br>heights      | 900mm, 1200mm,<br>1500mm, 1800mm                            |
|--------------------------|-------------------------------------------------------------|
| Upright<br>dimensions    | 65mm x 16mm with<br>flat aluminium cap                      |
| Mounting<br>rail size    | 40mm x 40mm                                                 |
| Blade spacing            | 85mm                                                        |
| Gates<br>available       | Pedestrian,<br>Double Entry, Swing,<br>Sliding & Automation |
| Accessories<br>available | Letterboxes, Posts,<br>Upgraded Locks &<br>Latches          |