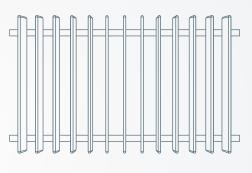

#### DIAGRAM

### **DUBLIN DESIGN SPECIFICATIONS**

- **Standard heights** 900mm, 1200mm, 1500mm and 1800mm.
- **"Made to fit"** We can manufacture to your unique circumstances so you don't have to 'make do'. Height, spacings, colours, angles, gate options and accessories – it's your choice!
- **Square edge aluminium tube** is 65mm x 16mm, a 40mm x 40mm mounting rail and a 85mm gap between blades.
- **5 stage pre treatment** our unique cromate pre treatment manufacturing process ensures a superior finish for your fence, so it will stand the test of time.
- Full range of accessories gates, letter boxes, latches and automation available to complete your project in style.
- Full range of premium powder coated colours – from traditional to modern colours to suit your home.

#### SPECIFICATIONS

| Standard<br>heights      | 900mm, 1200mm,<br>1500mm, 1800mm                            |
|--------------------------|-------------------------------------------------------------|
| Upright<br>dimensions    | 65mm x 16mm with<br>flat aluminium cap                      |
| Mounting<br>rail size    | 40mm x 40mm                                                 |
| Blade spacing            | 85mm                                                        |
| Gates<br>available       | Pedestrian,<br>Double Entry, Swing,<br>Sliding & Automation |
| Accessories<br>available | Letterboxes, Posts,<br>Upgraded Locks &<br>Latches          |