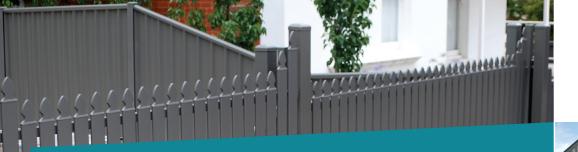

## Steel Pickets

Have it all. Style, Quality, Security and minimal maintenance, all with the grace of traditional pickets. Choose from a full range of premium powder coating colours to complete the look of your home. With gates, automation and a full range of accessories, you will have peace of mind that your fence will not only be stylish, it will be functional and low maintenance.

## **STEEL PICKET DESIGN SPECIFICATIONS**

- **Standard heights** 900mm, 1200mm, 1500mm and 1800mm.
- "Made to fit" We can manufacture to your unique circumstances so you don't have to 'make do'. Height, spacings, colours, angles, gate options and accessories it's your choice!
- Rounded steel tube is 75mm x 16mm, a 30mm x 30mm mounting rail and 30mm gap between pickets
- Gates to match pedestrian, double entry, swing, sliding and automation available.
- Plinth 150mm x 65mm powder coated C- section plinth for practical and decorative purposes.
- Full range of accessories gates, letter boxes, latches and automation available to complete your project in style.
- Full range of premium powder coated colours – from traditional to modern colours to suit your home.
- Made from strong and durable Australian Steel (also available in Aluminium)