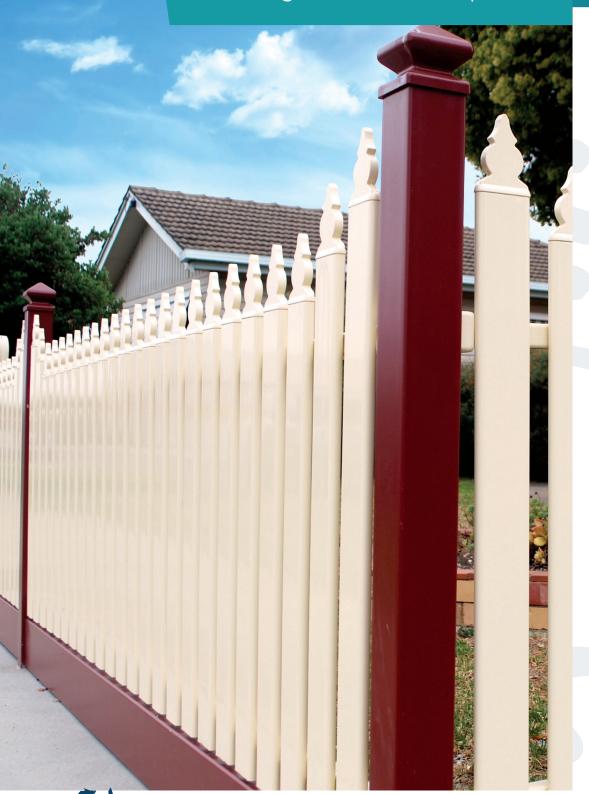

## Steel Pickets

Have it all. Style, Quality, Security and minimal maintenance, all with the grace of traditional pickets. Choose from a full range of premium powder coating colours to complete the look of your home. With gates, automation and a full range of accessories, you will have peace of mind that your fence will not only be stylish, it will be functional and low maintenance.

## **STEEL PICKET DESIGN SPECIFICATIONS**

- **Standard heights** 900mm, 1200mm, 1500mm and 1800mm.
- "Made to fit" We can manufacture to your unique circumstances so you don't have to 'make do'. Height, spacings, colours, angles, gate options and accessories it's your choice!
- Rounded steel tube is 75mm x 16mm, a 30mm x 30mm mounting rail and 30mm gap between pickets
- Gates to match pedestrian, double entry, swing, sliding and automation available.
- Plinth 150mm x 65mm powder coated C- section plinth for practical and decorative purposes.
- Full range of accessories gates, letter boxes, latches and automation available to complete your project in style.
- Full range of premium powder coated colours – from traditional to modern colours to suit your home.
- Made from strong and durable Australian Steel (also available in Aluminium)