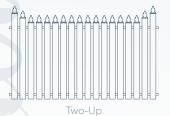

# Steel Pickets

Have it all. Style, Quality, Security, with the grace of traditional pickets.



Innovative fencing solutions































Innovative fencing solutions



## Steel Pickets

Have it all. Style, Quality, Security and minimal maintenance, all with the grace of traditional pickets. Choose from a full range of premium powder coating colours to complete the look of your home. With gates, automation and a full range of accessories, you will have peace of mind that your fence will not only be stylish, it will be functional and low maintenance.

### **PICKET STYLES**







## PICKET HEAD OPTIONS















**Looking for ideas?** Check out our gallery

### **SPECIFICATIONS**

| Standard<br>heights   | 900mm, 1200mm,<br>1500mm, 1800mm                            |
|-----------------------|-------------------------------------------------------------|
| Picket size           | 75mm x 16mm                                                 |
| Picket profile        |                                                             |
| Mounting rail size    | 30mm x 30mm                                                 |
| Picket spacing        | 30mm                                                        |
| Gates<br>available    | Pedestrian,<br>Double Entry, Swing,<br>Sliding & Automation |
| Plinth size           | 150mm x 65mm<br>C section