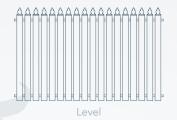

# Steel Pickets

Have it all. Style, Quality, Security, with the grace of traditional pickets.



Innovative fencing solutions































Innovative fencing solutions



## Steel Pickets

Have it all. Style, Quality, Security and minimal maintenance, all with the grace of traditional pickets. Choose from a full range of premium powder coating colours to complete the look of your home. With gates, automation and a full range of accessories, you will have peace of mind that your fence will not only be stylish, it will be functional and low maintenance.

### **PICKET STYLES**







## PICKET HEAD OPTIONS















**Looking for ideas?** Check out our gallery

### **SPECIFICATIONS**

| Standard<br>heights   | 900mm, 1200mm,<br>1500mm, 1800mm                            |
|-----------------------|-------------------------------------------------------------|
| Picket size           | 75mm x 16mm                                                 |
| Picket profile        |                                                             |
| Mounting rail size    | 30mm x 30mm                                                 |
| Picket spacing        | 30mm                                                        |
| Gates<br>available    | Pedestrian,<br>Double Entry, Swing,<br>Sliding & Automation |
| Plinth size           | 150mm x 65mm<br>C section