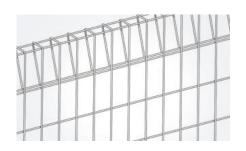

### WATTLE PANLES

- Available in 1270mm and 1520mm panel heights.
- Roll top and bottom.
- 8mm wires spaced 75mm.
- Panels 2405 Long
- Passes pool safety regulations when installed as per current local council requirements. Economical

BANKSIA PANELS

- Available in 910mm and 1210mm panel heights.
- Roll top and bottom.
- 5mm wires spaced 75mm.
- Panels 2405 Long

#### ACACIA PANELS

- Available in 910mm, 1210mm and 1810mm panel heights.
- Roll top and bottom.
- 5mm wires spaced 75mm x 50mm.

Head on over to jackalfencing.com.au