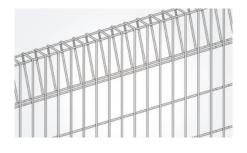

### WATTLE PANLES

- Available in 1270mm and 1520mm panel heights.
- Roll top and bottom.
- 8mm wires spaced 75mm.
- Panels 2405 Long
- Passes pool safety regulations when installed as per current local council requirements. Economical

BANKSIA PANELS

- Available in 910mm and 1210mm panel heights.
- Roll top and bottom.
- 5mm wires spaced 75mm.
- Panels 2405 Long

#### ACACIA PANELS

- Available in 910mm, 1210mm and 1810mm panel heights.
- Roll top and bottom.
- 5mm wires spaced 75mm x 50mm.

Head on over to jackalfencing.com.au