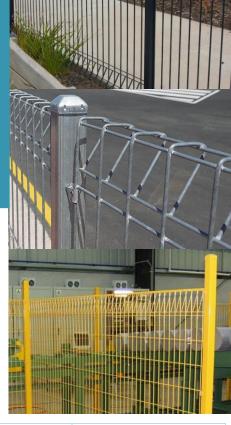

## Mesh Gates

Our mesh gates are manufactured with 30x30 rectangular galvanised steel. Choose from one of our standard gate sizes (single 1000mm between posts or double driveway gates 3000mm between posts) or we can manufacture your gate to your unique specifications. Available in a large selection of premium powder coat colours or galvanised finished. All gates come supplied with the hinges, latches and fixings you will require to complete your installation.