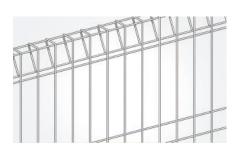

### JACARANDA PANELS

- Available in 910mm and 1220mm panel heights.
- 5mm wires spaced 75mm x 150mm.
- Panels 2405 Long

Innovative Fencing Solutions

Colours Available

Available in our Powdercoating range or a Galvanised finish