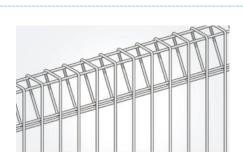

**GARDEN PANELS** 

and 1820mm panel heights.

Panels 2405 long

Available in 910mm, 1220mm, 1520mm

5mm wires – spaced 50mm x 150mm.