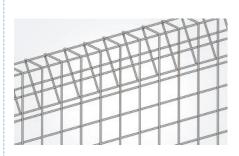

BANKSIA PANELS

- Available in 910mm and 1210mm panel heights.
- Roll top and bottom.
- 5mm wires spaced 75mm.
- Panels 2405 Long

#### ACACIA PANELS

- Available in 910mm, 1210mm and 1810mm panel heights.
- Roll top and bottom.
- 5mm wires spaced 75mm x 50mm.

Head on over to jackalfencing.com.au