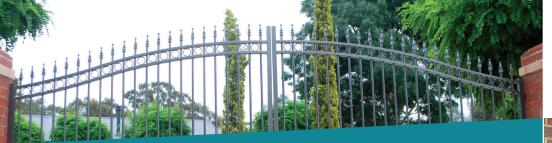

## **Tubular Fencing**

The style and elegance of heritage tubular fencing adds finesse to your home, a feature that will turn heads. With over 16 styles in our tubular range to choose from you are sure to find a quality fencing solution to complete your project. Modern, traditional, security conscious - we've got you covered. All manufactured with Australian materials to ensure the quality of your new fence.

- Over 16 design styles to choose from
- Standard Panel heights 900mm, 1200mm, 1500mm or 1800m
- Standard Panel length 2500mm
- All of our tubular fencing can be manufactured to comply with building and current pool safety regulations.
- Gates to match pedestrian, double entry, swing, sliding and automation available.
- Choice of "weld on front" or "punch through rail" available so you can have the attention to detail to create the look you want.