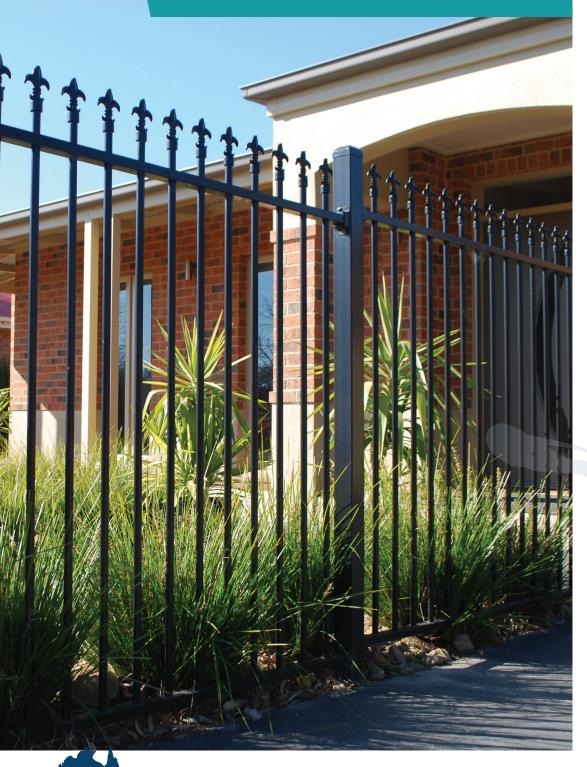

## **Tubular Fencing**

The style and elegance of heritage tubular fencing adds finesse to your home, a feature that will turn heads. With over 16 styles in our tubular range to choose from you are sure to find a quality fencing solution to complete your project. Modern, traditional, security conscious - we've got you covered. All manufactured with Australian materials to ensure the quality of your new fence.

- Over 16 design styles to choose from
- Standard Panel heights 900mm, 1200mm, 1500mm or 1800m
- Standard Panel length 2500mm
- All of our tubular fencing can be manufactured to comply with building and current pool safety regulations.
- Gates to match pedestrian, double entry, swing, sliding and automation available.
- Choice of "weld on front" or "punch through rail" available so you can have the attention to detail to create the look you want.