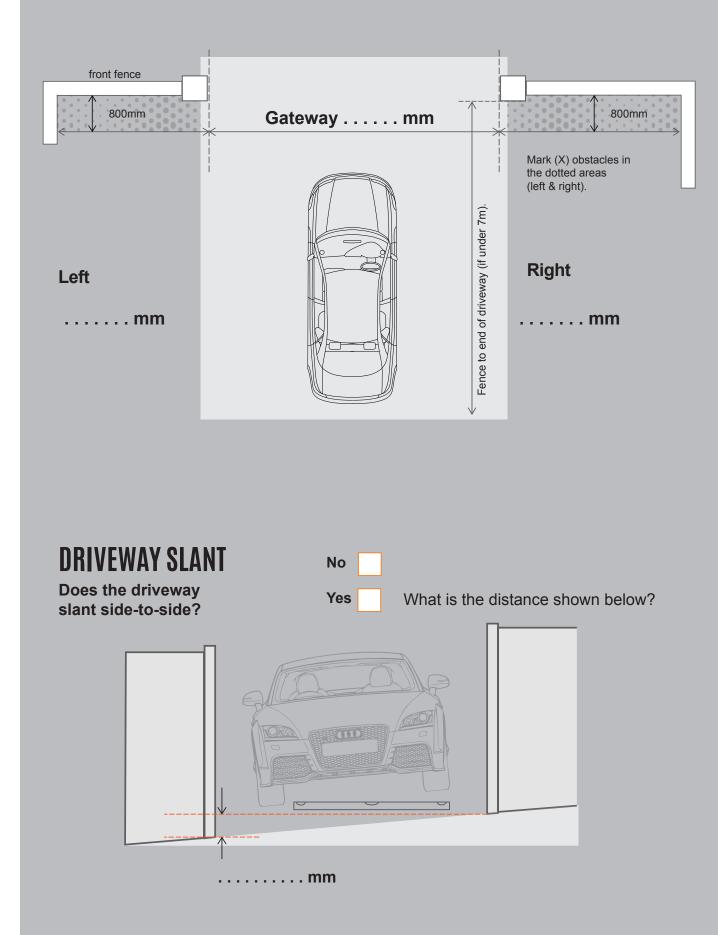

## Recessed Wheels Cantilever Bottom Mounted Wheels Telescopic Date: Single or Double Gate: Single Double (Bi-parting) Name: Material: Steel Aluminium [ Mobile: Height Opening Weight m m kg Email: **SITE CONDITIONS** Max. number of cycles (Cycle = open-close): Cycles per hour: Cycles per 24hrs: Power point at gate: Site Address: No Yes If no, how far Suburb: to the nearest power point: metres Site Contact: Solar power: No Yes Site Mobile: New or existing Driveway: Existing New Email: Driveway surface: Pavers Concrete Gravel TBA [